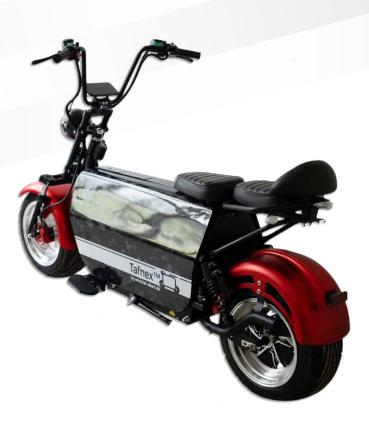

## E-Cargo scooter with TAFNEX™ panels

High efficiency Urban mobility

## TAFNEX™ by MITSUI CHEMICALS, INC. x EBENBICHLER INNOVATIONS

Shaping the mobility of tomorrow with MITSUI CHEMICALS. This pioneering vehicle concept by Albert Ebenbichler combines the comfort of a car boot with the flexibility of an electric scooter. This concept, which has already won international awards, is space-saving, highly functional and offers maximum driving pleasure. With TAFNEX<sup>TM</sup>, we have succeeded in reducing the boot weight by a further 60%. In the city, this luggage scooter is incredible 95% more efficient than a car with the same capacity.